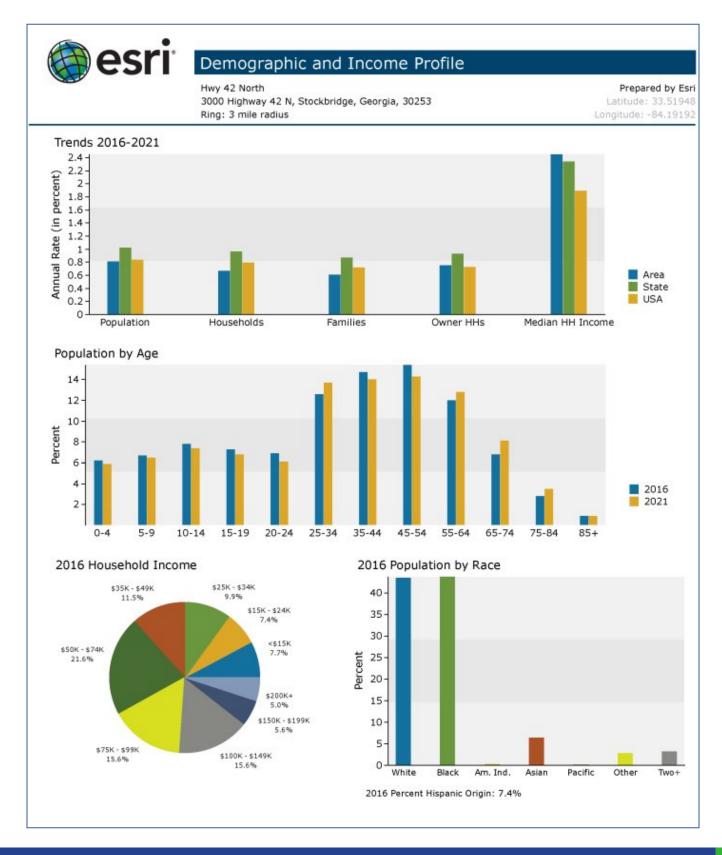

|                |         |                      |              |



#### **DEMOGRAPHICS - 3 MILES**





#### **RECENTLY SOLD**



| ADDRESS                                  | ADDRESS LOT SIZE |              |
|------------------------------------------|------------------|--------------|
| 125 Corporate Cntr Dr<br>Stockbridge, GA | 1.24 AC          | January 2017 |
| PRICE                                    | PRICE PER ACRE   |              |
| \$350,000                                | @ \$282,260      |              |

**COMMENTS** 

Zoned C-1 Commercial Land



| ADDRESS          | LOT SIZE                    | DATE      |
|------------------|-----------------------------|-----------|
| 5969 E Lake Pkwy |                             |           |
| McDonough, GA    | 1.36 AC                     | July 2016 |
| PRIOF            | DDIOE DED AODE              |           |
| PRICE