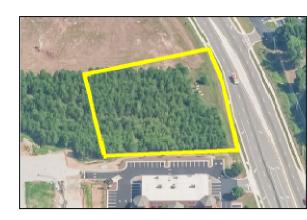

#### PROPERTY DESCRIPTION

Approximately 2.250 acres zoned C2, at the corner of Eagle's Landing Pkwy & front on Hwy 42. Lot sits beside Eagle's Landing Bottle Shop with the new McDonald's located behind site. Property is zoned C-2 Commercial with multi uses allowed. Property has approx. 350 feet frontage along Highway 42 and access to Eagle's Landing Parkway via adjacent property. State has allowed curb cut to property for direct access. Per county maps, this property is 100% usable, sewer & water are available.

**AERIAL** 

AREA AERIAL

AREA AERIAL

**SURVEY** 

SURVEY / SITE PLAN