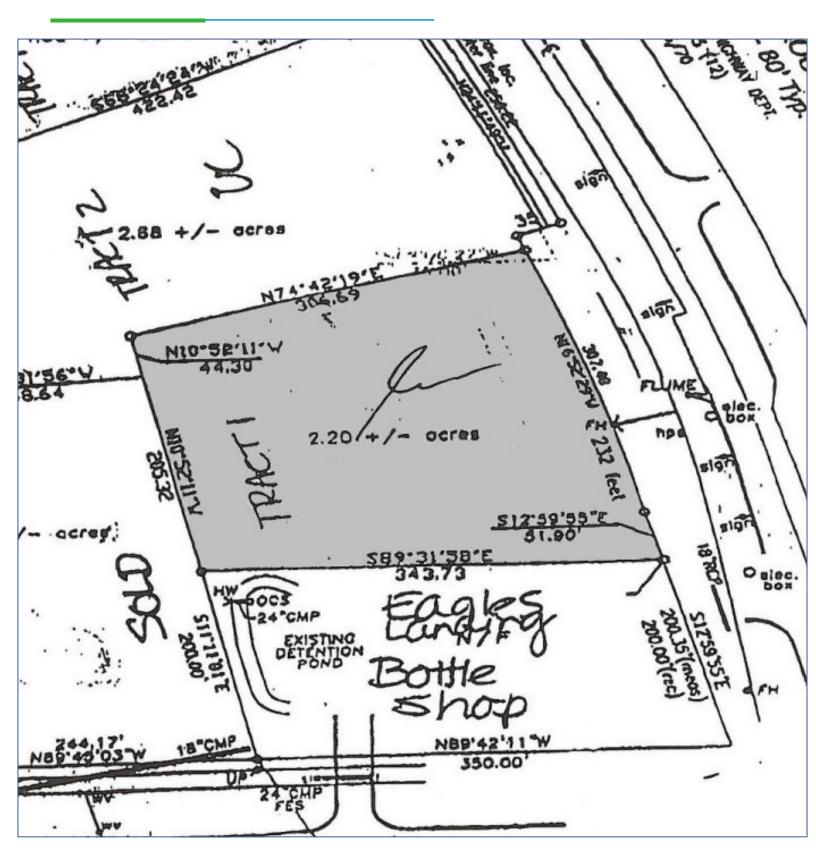

**AERIAL** 

AREA AERIAL

AREA AERIAL

**SURVEY** 

SURVEY / SITE PLAN

#### PROPERTY SPECIFICATIONS

Property Type: Commercial Land

Land: 2.25 Acres

Tax ID: 069-01009003

**2019 Taxes:** \$7,037.38

Zoning: C-2 Commercial

**PRICE** 

**Sale Price:** \$498,500