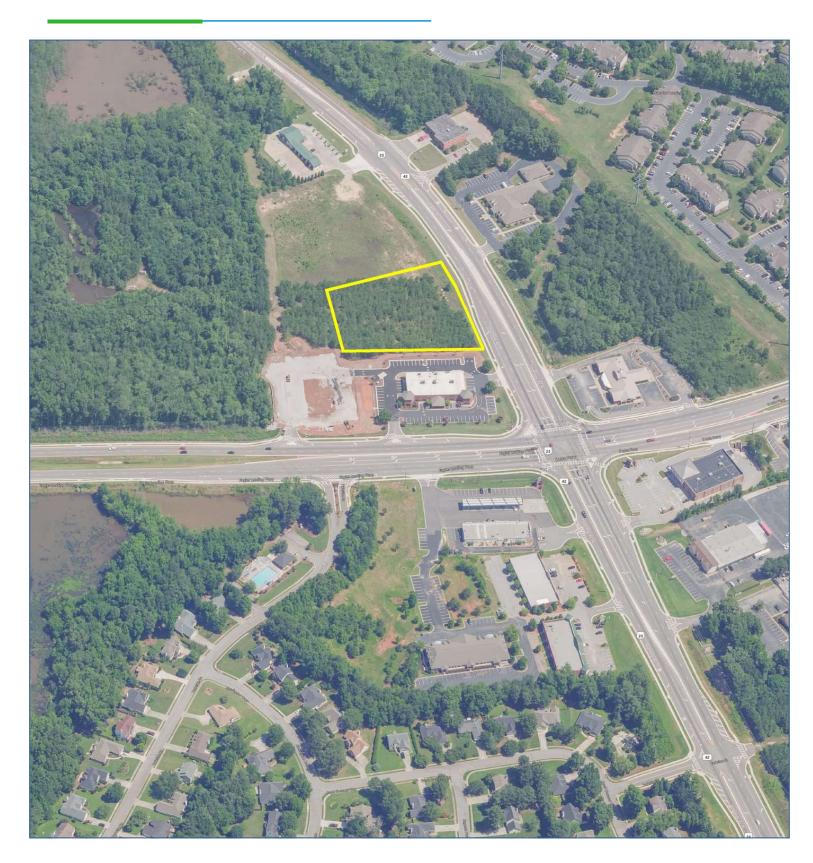

**AERIAL** 

AREA AERIAL

AREA AERIAL

**SURVEY** 

SURVEY / SITE PLAN

#### PROPERTY DESCRIPTION

Approximately 2.250 acres zoned C2, at the corner of Eagle's Landing Pkwy & front on Hwy 42. Lot sits beside Eagle's Landing Bottle Shop with the new McDonald's located behind site. Property is zoned C-2 Commercial with multi uses allowed. Property has approx. 350 feet frontage along Highway 42 and access to Eagle's Landing Parkway via adjacent property. State has allowed curb cut to property for direct access. Per county maps, this property is 100% usable, sewer & water are available.