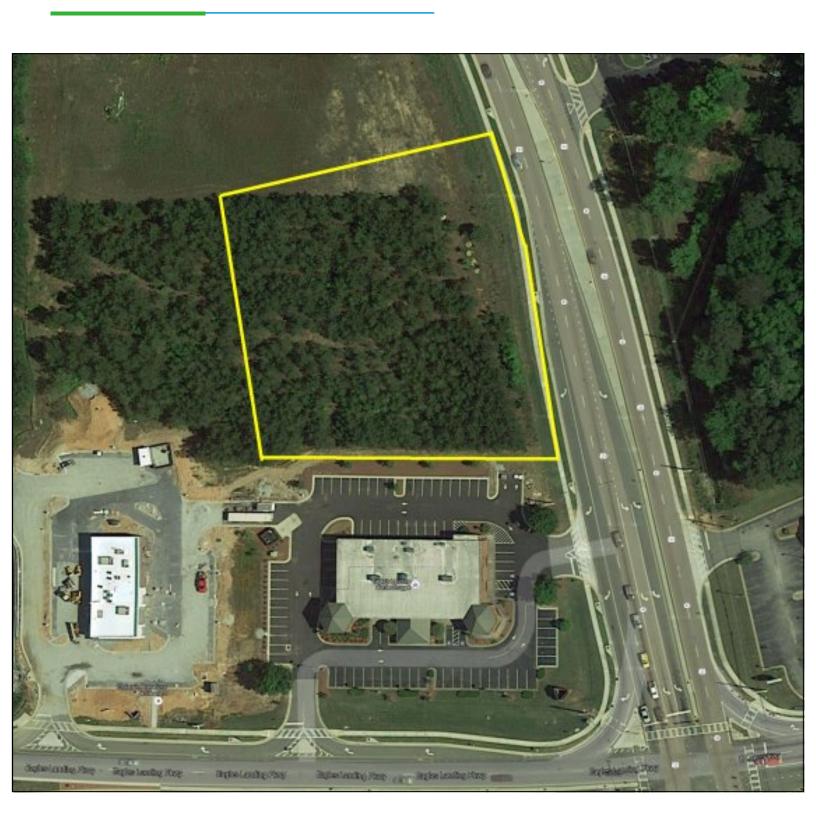

#### PROPERTY DESCRIPTION

Approximately 2.250 acres zoned C2, at the corner of Eagle's Landing Pkwy & front on Hwy 42. Lot sits beside Eagle's Landing Bottle Shop with the new McDonald's located behind site. Property is zoned C-2 Commercial with multi uses allowed. Property has approx. 350 feet frontage along Highway 42 and access to Eagle's Landing Parkway via adjacent property. State has allowed curb cut to property for direct access. Per county maps, this property is 100% usable, sewer & water are available.

**AERIAL** 

AREA AERIAL

AREA AERIAL

**SURVEY** 

SURVEY / SITE PLAN