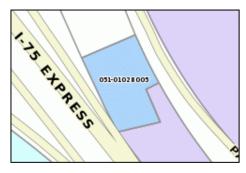

#### PROPERTY SPECIFICATIONS

Property Type: Commercial Land

Land: 2.25 Acres

Tax ID: 069-01009003

**2019 Taxes:** \$7,037.38

Zoning: C-2 Commercial

**PRICE** 

**Sale Price:** \$498,500

#### PROPERTY DESCRIPTION

Approximately 2.250 acres zoned C2, at the corner of Eagle's Landing Pkwy & front on Hwy 42. Lot sits beside Eagle's Landing Bottle Shop with the new McDonald's located behind site. Property is zoned C-2 Commercial with multi uses allowed. Property has approx. 350 feet frontage along Highway 42 and access to Eagle's Landing Parkway via adjacent property. State has allowed curb cut to property for direct access. Per county maps, this property is 100% usable, sewer & water are available.