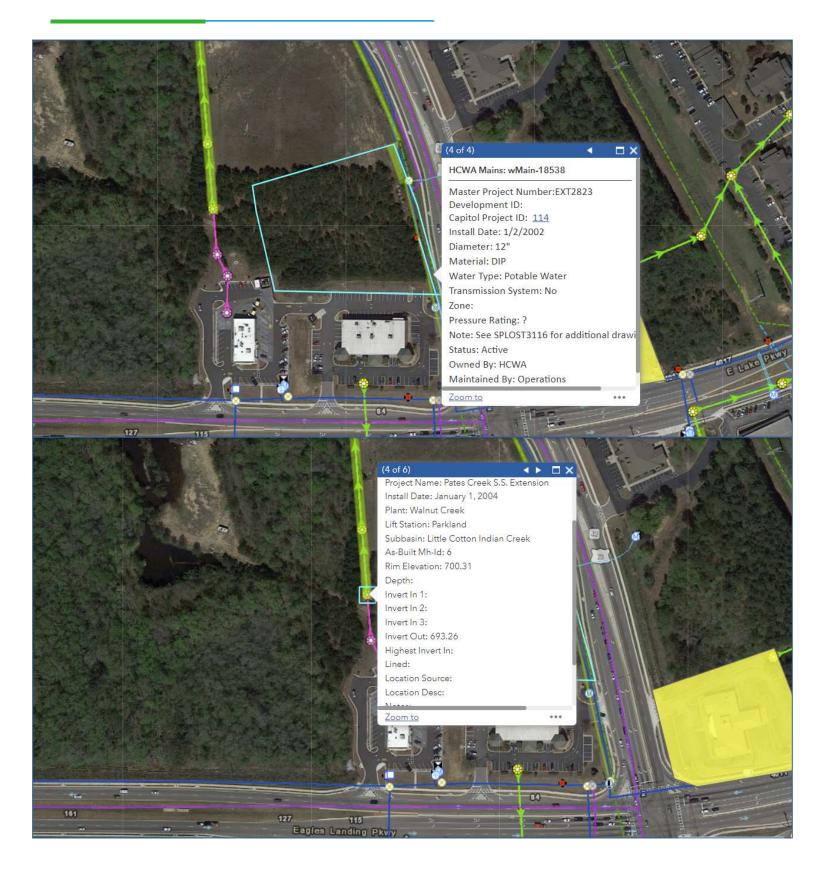

agle's Landing Bottle Shop with the new McDonald's located behind site. Property is zoned C-2 Commercial with multi uses allowed. Property has approx. 350 feet frontage along Highway 42 and access to Eagle's Landing Parkway via adjacent property. State has allowed curb cut to property for direct access. Per county maps, this property is 100% usable, sewer & water are available.

Seller will entertain the possibility of dividing this piece of land.

#### **LOCATION HIGHLIGHTS**

- Great Location on Highway 42
- Situated adjacent to intersection with Eagle's Landing Parkway and East Lake Parkway
- Zoned C-2 Commercial
- Close Proximity to Many Restaurants and Other Businesses

**AERIAL** 



AREA AERIAL



AREA AERIAL





**SURVEY** 



SURVEY / SITE PLAN



#### WATER / SEWER ACCESS MAPS



**MAPS** 





#### TRAFFIC COUNTS





#### **DEMOGRAPHICS - 3 MILES**

|                            | Hwy 42 North                  |