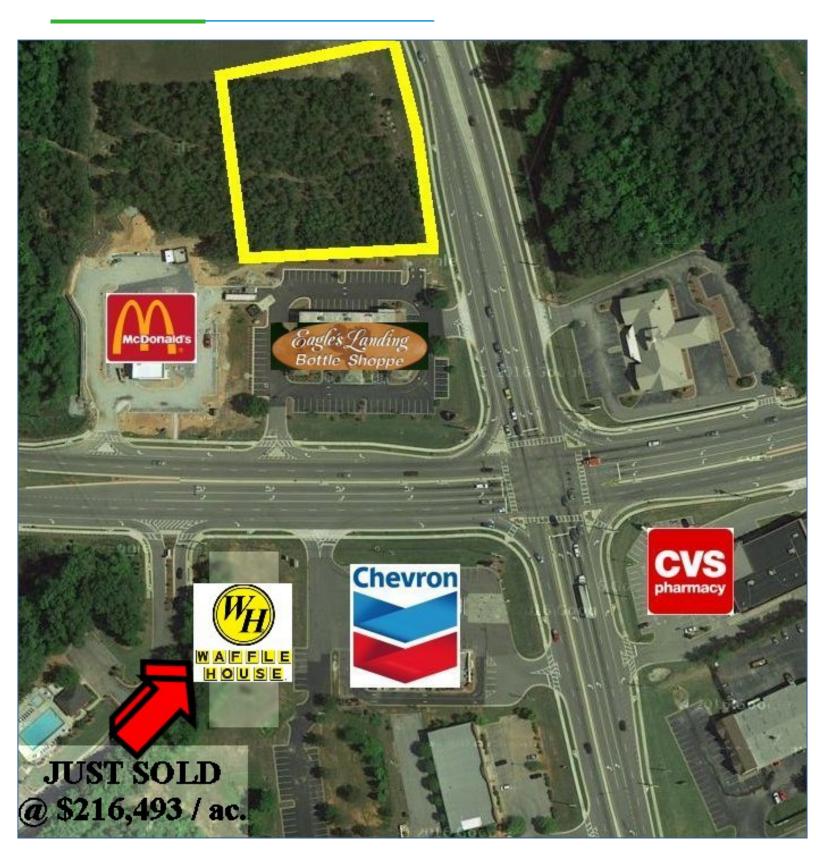

#### PROPERTY DESCRIPTION

Approximately 2.250 acres zoned C2, at the corner of Eagle's Landing Pkwy & front on Hwy 42. Lot sits beside Eagle's Landing Bottle Shop with the new McDonald's located behind site. Property is zoned C-2 Commercial with multi uses allowed. Property has approx. 350 feet frontage along Highway 42 and access to Eagle's Landing Parkway via adjacent property. State has allowed curb cut to property for direct access. Per county maps, this property is 100% usable, sewer & water are available.

#### **LOCATION HIGHLIGHTS**

- Great Location on Highway 42
- Situated adjacent to intersection with Eagle's Landing Parkway and East Lake Parkway
- Zoned C-2 Commercial
- Close Proximity to Many Restaurants and Other Businesses