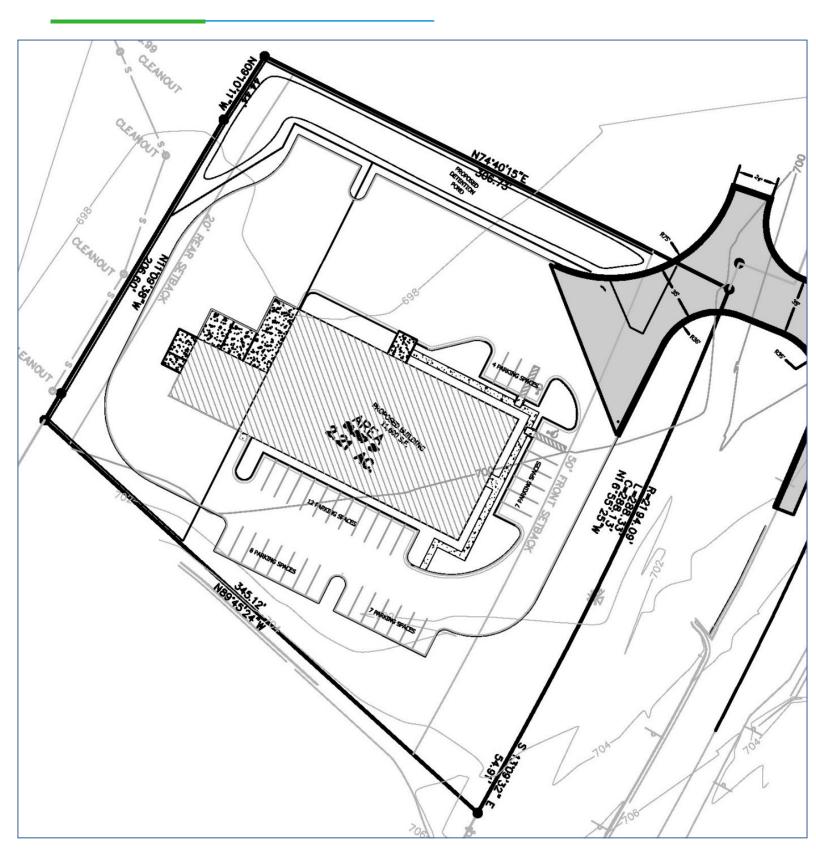

front on Hwy 42. Lot sits beside Eagle's Landing Bottle Shop with the new McDonald's located behind site. Property is zoned C-2 Commercial with multi uses allowed. Property has approx. 350 feet frontage along Highway 42 and access to Eagle's Landing Parkway via adjacent property. State has allowed curb cut to property for direct access. Per county maps, this property is 100% usable, sewer & water are available.

Seller will entertain the possibility of dividing this piece of land.

#### **LOCATION HIGHLIGHTS**

- Great Location on Highway 42
- Situated adjacent to intersection with Eagle's Landing Parkway and East Lake Parkway
- Zoned C-2 Commercial
- Close Proximity to Many Restaurants and Other Businesses

**AERIAL** 



AREA AERIAL



AREA AERIAL





**SURVEY** 



SURVEY / SITE PLAN



#### WATER / SEWER ACCESS MAPS



**MAPS** 





#### TRAFFIC COUNTS





#### **DEMOGRAPHICS - 3 MILES**

|                            | Hwy 42 North                  |