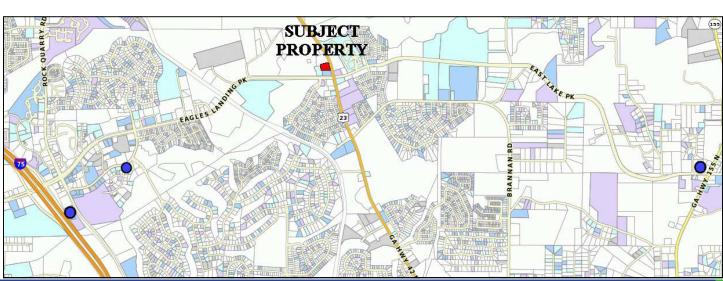

#### **LOCATION HIGHLIGHTS**

- Great Location on Highway 42
- Situated adjacent to intersection with Eagle's Landing Parkway and East Lake Parkway
- Zoned C-2 Commercial
- Close Proximity to Many Restaurants and Other Businesses

**AERIAL** 

AREA AERIAL

AREA AERIAL

**SURVEY** 

SURVEY / SITE PLAN