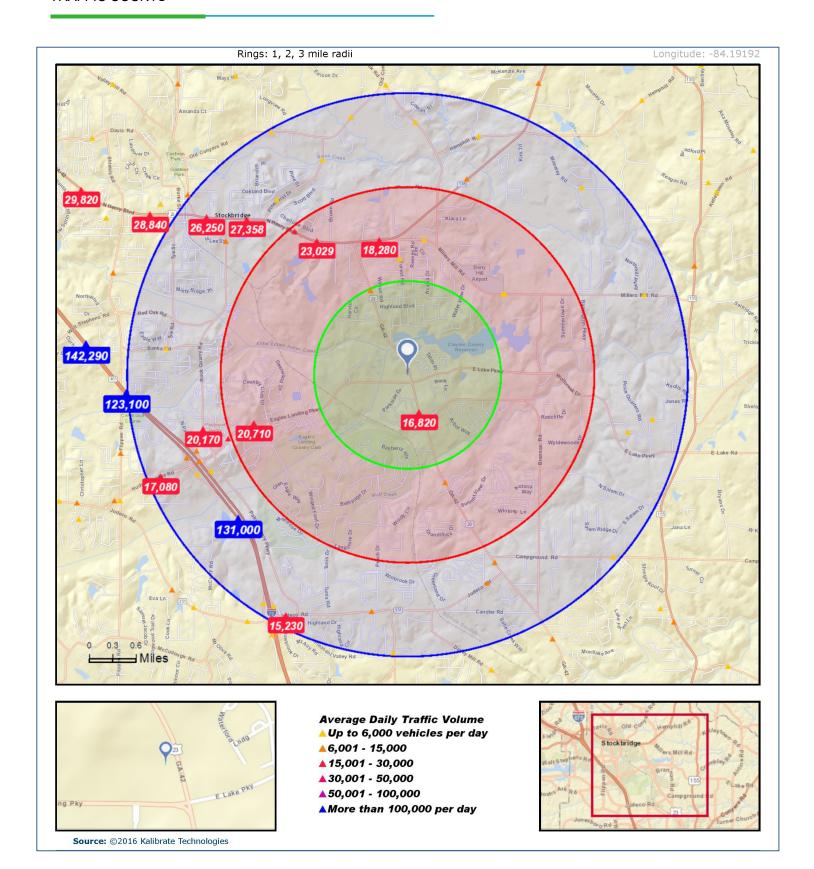

w McDonald's located behind site. Property is zoned C-2 Commercial with multi uses allowed. Property has approx. 350 feet frontage along Highway 42 and access to Eagle's Landing Parkway via adjacent property. State has allowed curb cut to property for direct access. Per county maps, this property is 100% usable, sewer & water are available.

Seller will entertain the possibility of dividing this piece of land.

#### **LOCATION HIGHLIGHTS**

- Great Location on Highway 42
- Situated adjacent to intersection with Eagle's Landing Parkway and East Lake Parkway
- Zoned C-2 Commercial
- Close Proximity to Many Restaurants and Other Businesses

**AERIAL** 



AREA AERIAL



AREA AERIAL





**SURVEY** 



SURVEY / SITE PLAN



#### WATER / SEWER ACCESS MAPS



**MAPS** 





#### TRAFFIC COUNTS





#### **DEMOGRAPHICS - 3 MILES**

|                            | Hwy 42 North                  |