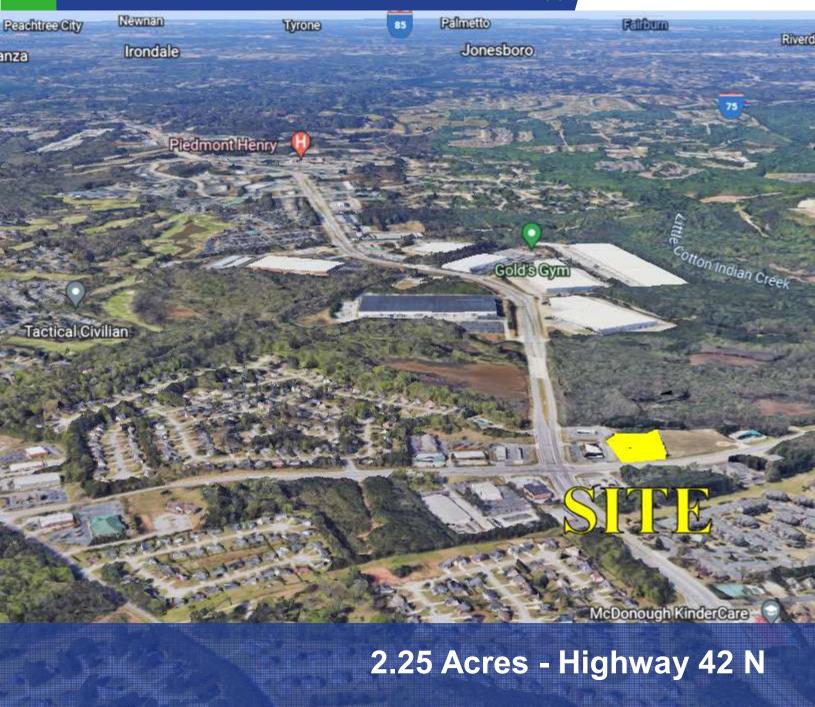

FOR SALE

2.25 Acres - Highway 42 North Stockbridge, GA 30281

#### **EXECUTIVE SUMMARY**

The Property

2.25 Acres - Highway 42 N Stockbridge, GA 30281

#### PROPERTY DESCRIPTION

Approximately 2.250 acres zoned C2, at the corner of Eagle's Landing Pkwy & front on Hwy 42. Lot sits beside Eagle's Landing Bottle Shop with the new McDonald's located behind site. Property is zoned C-2 Commercial with multi uses allowed. Property has approx. 350 feet frontage along Highway 42 and access to Eagle's Landing Parkway via adjacent property. State has allowed curb cut to property for direct access. Per county maps, this property is 100% usable, sewer & water are available.

#### **LOCATION HIGHLIGHTS**

- Great Location on Highway 42
- Situated adjacent to intersection with Eagle's Landing Parkway and East Lake Parkway
- Zoned C-2 Commercial
- Close Proximity to Many Restaurants and Other Businesses