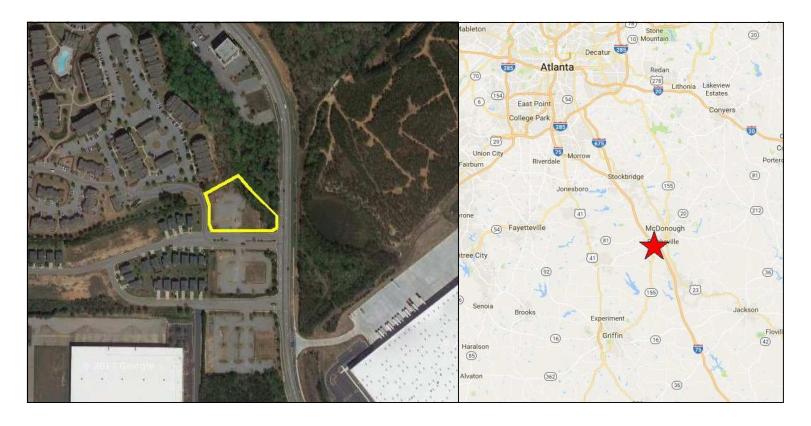

### **PROPERTY OVERVIEW**

1.21+/- Acre Commercial lot in a great location! Zoned C-2 Commercial Limited. This great location is available and can accommodate multistory buildings to house professional offices, retail stores and/or restaurants. Conveniently located adjacent to a large apartment complex along a highly traveled road resulting in tons of exposure and potential patrons. Site is fully developed and pad ready with curb, gutter, parking and all infrastructure already in place.

## DETAILS

| AREA:     | 1.21+/- Acres                                                                                                                                                                                                                                                                                  |
|-----------|------------------------------------------------------------------------------------------------------------------------------------------------------------------------------------------------------------------------------------------------------------------------------------------------|
| PRICE:    | \$239,900                                                                                                                                                                                                                                                                                      |
| FEATURES: | <ul> <li>Situated in an ideal high traffic location<br/>alongside I-75 in McDonough</li> <li>Located moments from two I-75<br/>interchanges</li> <li>Approximately 24 Miles to Hartsfield<br/>Jackson Airport</li> <li>Close Proximity to Many Restaurants and<br/>Other Businesses</li> </ul> |
|           |                                                                                                                                                                                                                                                                                                |