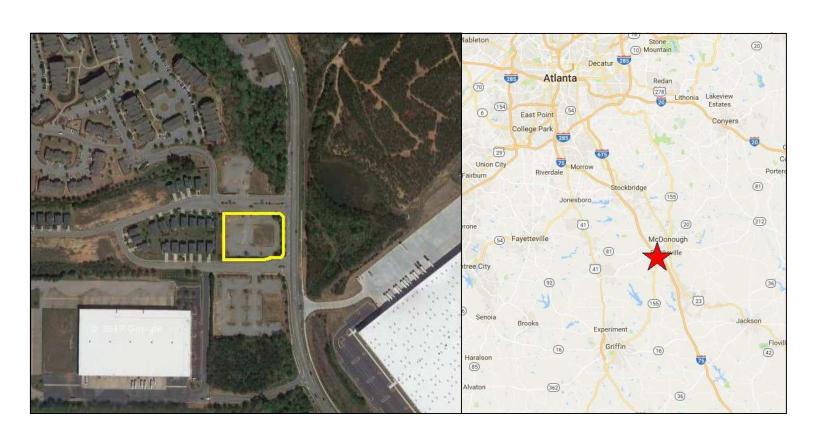

## **PROPERTY OVERVIEW**

1.39+/- Acre Commercial lot in a great location! Zoned C-2 Commercial Limited. This great location is available and can accommodate multistory buildings to house professional offices, retail stores and/or restaurants. Conveniently located adjacent to a large apartment complex along a highly traveled road resulting in tons of exposure and potential patrons. Site is fully developed and pad ready with curb, gutter, parking and all infrastructure already in place.

DETAILS

**AREA:** 1.39+/- Acres

**PRICE:** \$259,900

**FEATURES:** - Situated in an ideal high traffic location

alongside I-75 in McDonough

- Located moments from two I-75

interchanges

- Approximately 24 Miles to Hartsfield

Jackson Airport

- Close Proximity to Many Restaurants and Other Businesses

FOR MORE DETAILS CONTACT:

Butch Springer, CCIM | butch.springer@ccim.net Coldwell Banker Commercial Metro Brokers

**Direct** 770.527.1818